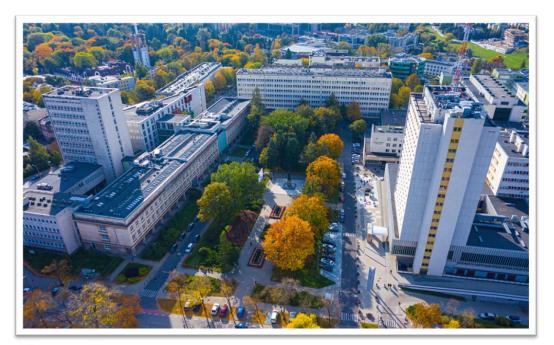

## MARIA CURIE-SKLODOWSKA UNIVERSITY

- The largest public university in Eastern Poland
- Located in Lublin
- 18,000 students, including 1,700 international students
- 267,000 graduates