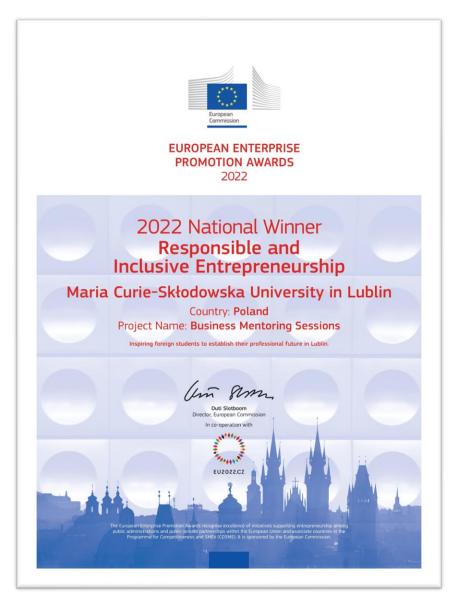

## Fostering International Alumni Retention through University-City Collaboration: A Case Study of the Business Mentoring Sessions Initiative

Ewelina Panas, Maria Curie-Sklodowska University (Lublin, Poland)

## MARIA CURIE-SKLODOWSKA UNIVERSITY

- The largest public university in Eastern Poland
- Located in Lublin
- 18,000 students, including 1,700 international students
- 267,000 graduates

## LUBLIN

- 340,000 inhabitants
- Over 60,000 students study in Lublin
- Over 18,000 graduates complete their studies at Lublin universities each year

- MCS University, Welcome Center
- Lublin Municipal Office, Strategy and Entrepreneurship Department
- Local NGOs: Lublin Global Community, EPI European Pact for Integration