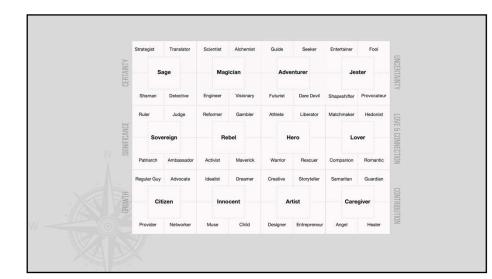

Epic Alumni

The alumni that will always help, they will be there for the organization through thick and thin. They are driven by their intense belief in the organization's mission and the life-changing experience they went through while a part of AIESEC.

### The Helpful Alumni

For them AIESEC was important in their development, and their primary motivation is to give back when asked, and to rekindle old memories of their time in the organization. They will be less likely to proactively offer help, but when asked they will be there to support if they are able to.

# The Passive Alumni

For them AIESEC may or may not have been important in their development, and they may also have many other professional / personal commitments. They may or may not prioritize supporting.