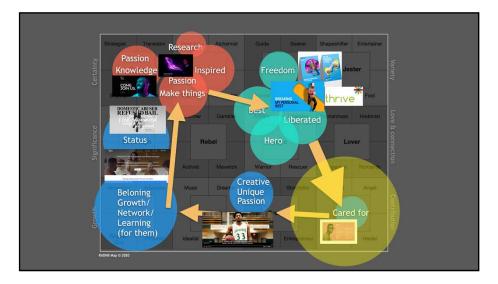

pic Alumni

The alumni that will always help, they will be there for the organization through thick and thin. They are driven by their intense belief in the organization's mission and the life-changing experience they went through while a part of AIESEC.

### The Helpful Alumni

For them AIESEC was important in their development, and their primary motivation is to give back when asked, and to rekindle old memories of their time in the organization. They will be less likely to proactively offer help, but when asked they will be there to support if they are able to.

# The Passive Alumni

For them AIESEC may or may not have been important in their development, and they may also have many other professional / personal commitments. They may or may not prioritize supporting.