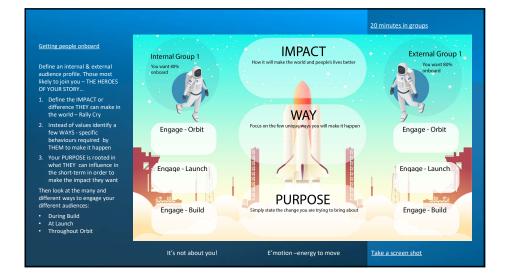

1











## **Guiding Principles**

- 1. Build relationships and a sense of camaraderie among students and alumni
- 2. Engage alumni and students through the perpetuation of tradition and pride
- 3. Recruit alumni to actively promote of UNF and showcase the Alumni Association as an essential partner of the University











# THOUGHTS

Role of emotions to make change happen
 What you're traing to achieve when greati

• What you're trying to achieve when creating a Mission or Purpose.

• Explore frameworks for defining a Purpose, Vision, BHAG, Mission and Values.

• What does success look like?

# EMOTIONS

 Look inside (internal narrative) to elevate our mood to feel more inspired.

Accessing the subconscious mind

ACTIONS

• Bring it all together - teamwork.





















|    | DEPARTMEN                |