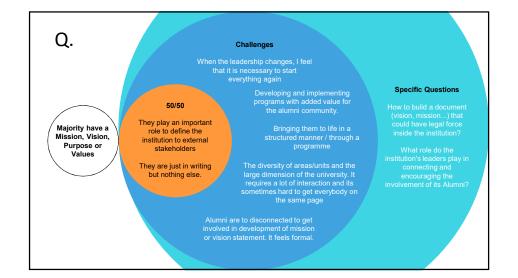

1











## **Guiding Principles**

- 1. Build relationships and a sense of camaraderie among students and alumni
- 2. Engage alumni and students through the perpetuation of tradition and pride
- 3. Recruit alumni to actively promote of UNF and showcase the Alumni Association as an essential partner of the University











# THOUGHTS

Role of emotions to make change happen
 What you're traing to achieve when greati

• What you're trying to achieve when creating a Mission or Purpose.

• Explore frameworks for defining a Purpose, Vision, BHAG, Mission and Values.

• What does success look like?

# EMOTIONS

 Look inside (internal narrative) to elevate our mood to feel more inspired.

Accessing the subconscious mind

ACTIONS

• Bring it all together - teamwork.





















|    | DEP