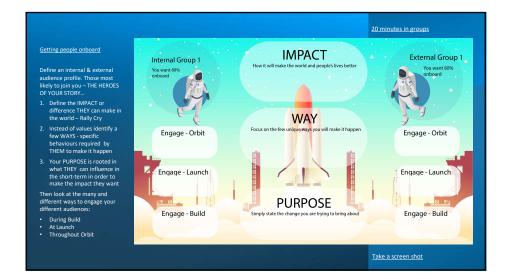

# THOUGHTS

Role of emotions to make change happen
 What you're traing to achieve when greati

• What you're trying to achieve when creating a Mission or Purpose.

• Explore frameworks for defining a Purpose, Vision, BHAG, Mission and Values.

• What does success look like?

# Do I feel inspired?Do I feel moved?Do I feel moved?Find what inspires youAlign that to the corporate goalWill it inspire othersIs it about them not us

Purpose or a Vision?

It doesn't really matter what you call it